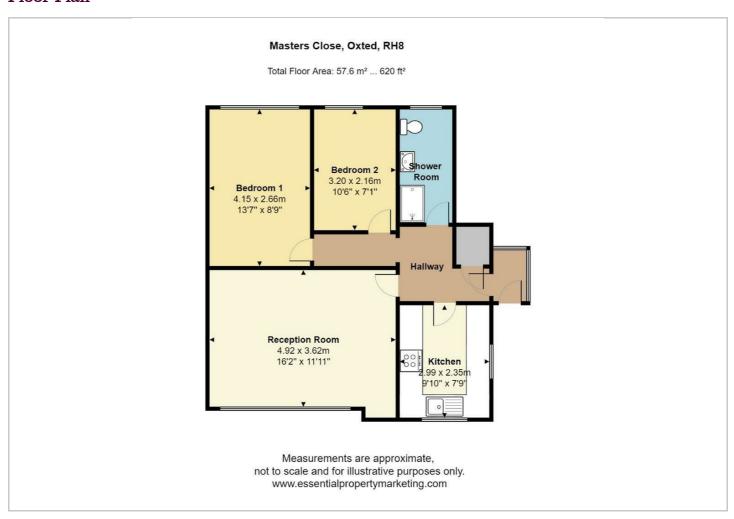

#### Floor Plan

#### To Be Sold

A two bedroom ground floor maisonette having been recently redecorated and refurbished and ideally located for the town centre and railway station. The accommodation briefly comprises;

#### **Entrance Porch**

#### **Entrance Hall**

Built-in cloaks cupboard.

# **Living Room**

Outlook over Master Park, wall mounted electric fire.

#### Kitchen

Modern fitted units with 4 ring electric hob & oven, AEG washing machine, slimline dishwasher, freestanding fridge

#### **Bedroom One**

Freestanding wardrobe, outlook over communal garden

#### **Bedroom Two**

Outlook over communal garden.

#### **Shower Room**

Modern white suite of low suite wc, vanity unit, raised shower cubicle, heated towel rail.

#### Outside

Communal parking, communal gardens and grounds.

Current maintenance charge - £1302 PA

Tandridge District Council Tax Band C

Tel: 01883 712261