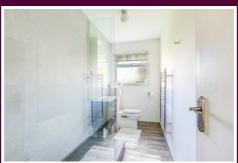

#### **Shower Room**

Modern white suite of low suite wc, vanity unit, raised shower cubicle, heated towel rail.