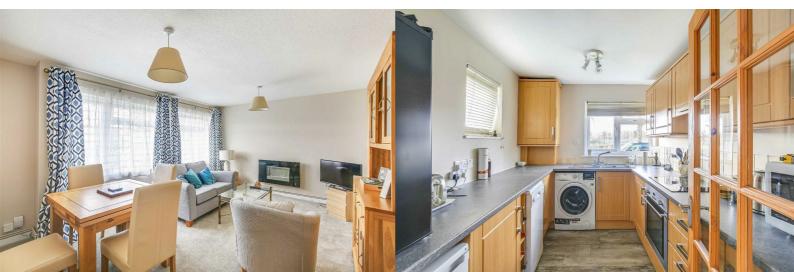

# **Living Room**

Outlook over Master Park, wall mounted electric fire.

#### Kitchen

Modern fitted units with 4 ring electric hob & oven, AEG washing machine, slimline dishwasher, freestanding fridge