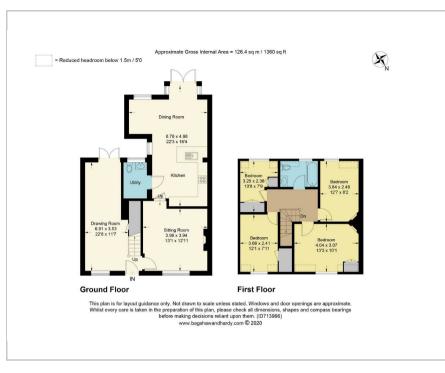

#### Floor Plan

#### Accommodation

- 4 Bedrooms
- Family Bathroom
- Sitting Room
- Kitchen
- Dining Room
- Drawing Room
- Utility Room/Downstairs Cloaks
- Double Glazing \* Gas Central Heating
- Off Road Parking for Several Cars
- Good Size Rear Garden