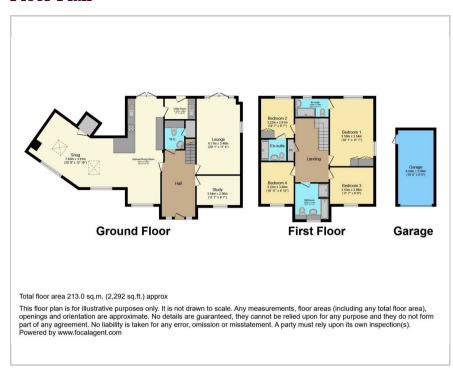

#### Floor Plan



# Area Map



#### Accommodation

- 4 Bedrooms
- 2 En-Suite Shower Rooms
- Family Bathroom
- Lounge
- Open Plan Kitchen/Family Room
- Utility Room
- Study
- Cloakroom
- Garage with Driveway Parking
- Landscaped Rear Garden

## **Viewing**

Please contact our Payne & Co. Office on 01883 712261 if you wish to arrange a viewing appointment for this property or require further information.

### **Energy Efficiency Graph**









These particulars, whilst believed to be accurate are set out as a general outline only for guidance and do not constitute any part of an offer or contract. Intending purchasers should not rely on them as statements of representation of fact, but must satisfy themselves by inspection or otherwise as to their accuracy. No person in this firms employment has the auth