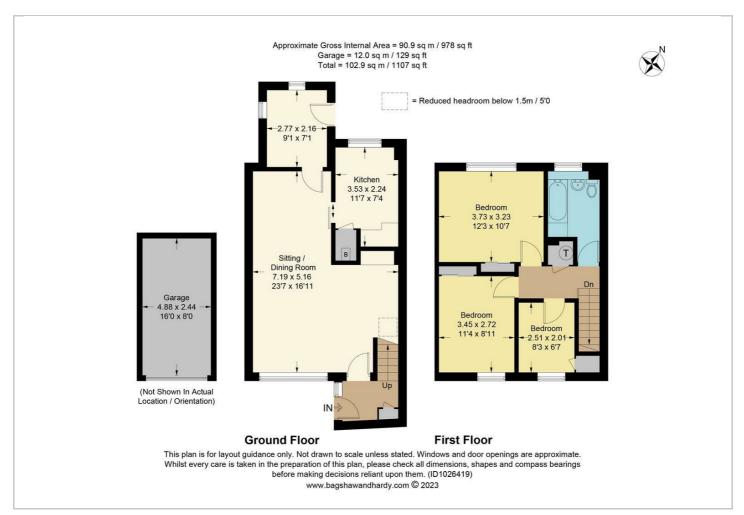

de sac and offers 3 bedrooms, off road parking and a very large garden which is approximately 180ft (55 meters) in length.

Ground floor: Entrance hall, lounge / dining room, former kitchen.

1st floor: 3 bedrooms, bathroom.

#### Floor Plan