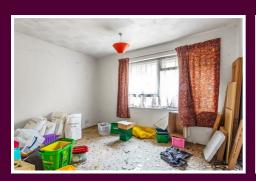

de sac and offers 3 bedrooms, off road parking and a very large garden which is approximately 180ft (55 meters) in length.

Ground floor: Entrance hall, lounge / dining room, former kitchen.

1st floor: 3 bedrooms, bathroom.

#### **Notes**

Viewers should note that within the kitchen the suspended floor construction is no longer present as a result of progressive deterioration.

There is no heating system within the property.