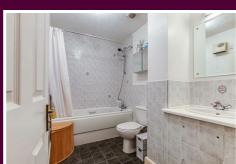

#### **Bathroom**

White suite of enclosed bath with mixer tap and hand shower attachment, low suite w.c., vanity unit, electric towel rail.