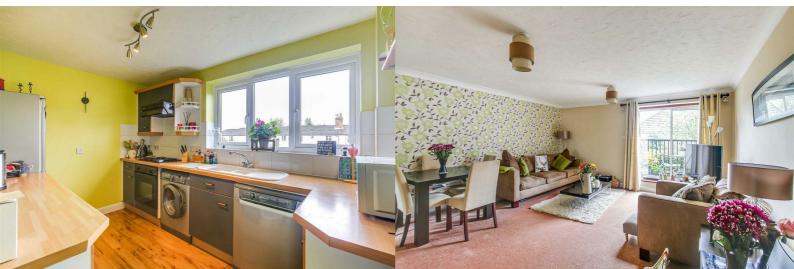

## Living Room

Sliding door to balcony, night storage heater, door to;

#### Kitchen

1½ bowl single drainer sink unit, base drawers and cupboards, wall mounted cupboards, worktops, inset 4 ring electric hob with cooker hood above, integrated oven, plumbing available for washing machine and dishwasher, space for fridge freezer.