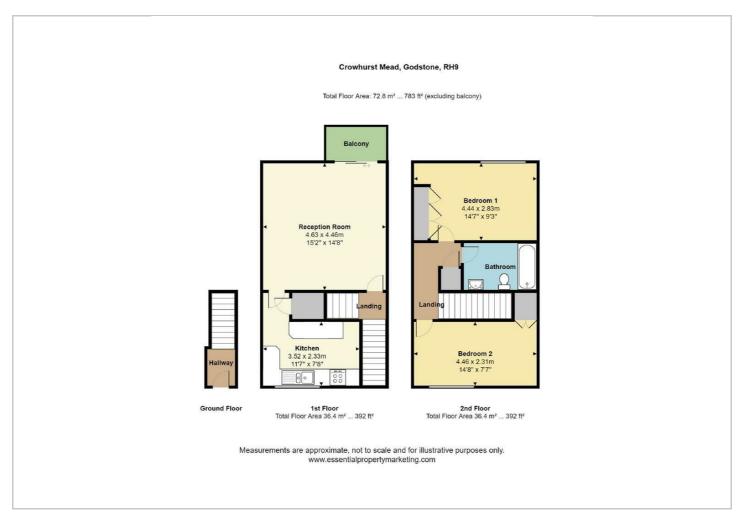

## To Be Sold

A well presented maisonette offering deceptively spacious accommodation over three floors. The property has the benefit of double glazed windows, electric heating, balcony in the living room as well as an allocated parking space. The accommodation arranged over three floors comprises.

## **Ground Floor Entrance Vestibule**

Electric heater, stairs to first floor.

## Living Room

Sliding door to balcony, night storage heater, door to;

#### Kitchen

1½ bowl single drainer sink unit, base drawers and cupboards, wall mounted cupboards, worktops, inset 4 ring electric hob with cooker hood above, integrated oven, plumbing available for washing machine and dishwasher, space for fridge freezer.

## Stairs to Second Floor Landing

Built-in airing cupboard housing hot water tank.

#### Bedroom One

Built-in wardrobe cupboard, laminate wood flooring, roof top views.

#### **Bedroom Two**

Front aspect window.

#### **Bathroom**

White suite of enclosed bath with mixer tap and hand shower attachment, low suite w.c., vanity unit, electric towel rail.