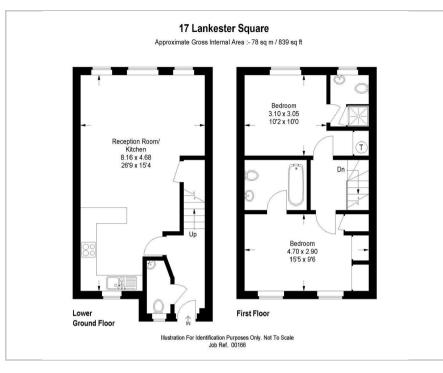

## Floor Plan

## Accommodation

- 2 Bedrooms
- En-Suite Bathroom & ShowerRoom
- Entrance Hall
- Cloakroom
- Double Glazed & Central Heating
- Kitchen opening to Living Room
- Driveway Parking & Garage
- Good Size Rear Garden