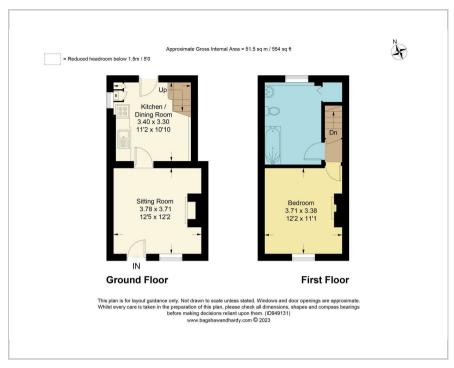

3 Pebble Hill Cottages, Limpsfield, Oxted, RHS 0EA £1,000









# Floor Plan Ac



## Area Map



#### Accommodation

## **Viewing**

Please contact our Payne & Co. Office on 01883 712261 if you wish to arrange a viewing appointment for this property or require further information.

## **Energy Efficiency Graph**









These particulars, whilst believed to be accurate are set out as a general outline only for guidance and do not constitute any part of an offer or contract. Intending purchasers should not rely on them as statements of representation of fact, but must satisfy themselves by inspection or otherwise as to their accuracy. No person in this firms employment has the authority to make or give any representation or warranty in respect of the property.