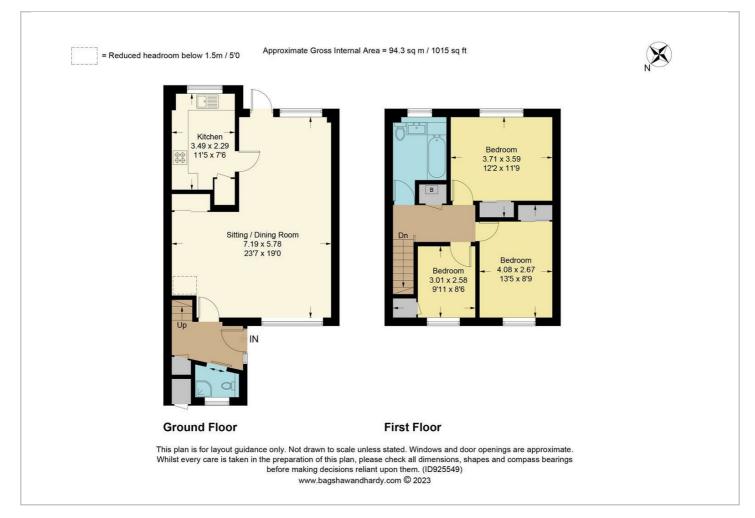

4 ring gas hob with oven below and cooker hood above, cupboard housing tumble dryer.

#### **First Floor Landing**

Trap to loft, built-in shelved storage cupboard housing wall mounted gas fired central heating boiler.

#### **Bedroom One**

Built-in double wardrobe cupboard with sliding doors.

#### Bedroom Two (Rear)

Built-in double wardrobe cupboard with sliding doors.

#### **Bedroom Three**

Built-in storage cupboard over stairs.

#### Bathroom

Modern white suite of enclosed bath with shower fitment above, pedestal wash basin, low suite w.c, chrome heated ladder towel rail.

### Outside

The rear garden is of manageable proportions laid predominantly to patio with various flower/shrub borders.

Garage en bloc close-by.

## Tandridge District Council Tax Band D





#### Floor Plan



#### Viewing

Please contact our Payne & Co. Office on 01883 712261 if you wish to arrange a viewing appointment for this property or require further information.





These particulars, whilst believed to be accurate are set out as a general outline only for guidance and do not constitute any part of an offer or contract. Intending purchasers should not rely on them as statements of representation of fact, but must satisfy themselves by inspection or otherwise as to their accuracy. No person in this firms employment has the authority to make or give any representation or warranty in respect of the property.