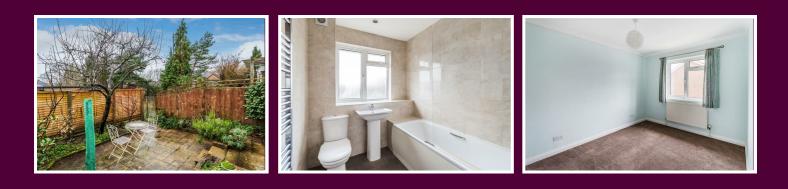

### Outside

The rear garden is of manageable proportions laid predominantly to patio with various flower/shrub borders.

Garage en bloc close-by.

#### Bathroom

Modern white suite of enclosed bath with shower fitment above, pedestal wash basin, low suite w.c, chrome heated ladder towel rail.