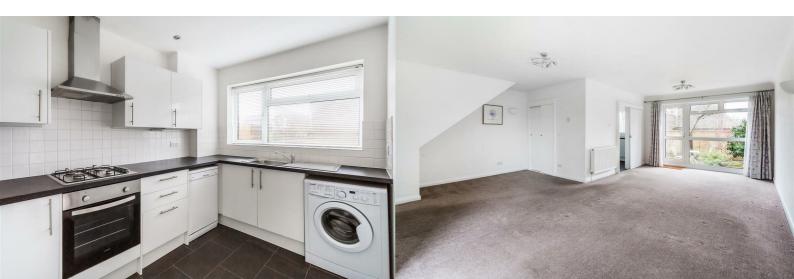

#### Kitchen

Modern kitchen units comprising single bowl single drainer stainless steel sink unit, base drawers and cupboards, wall mounted cupboards, upright fridge freezer, dishwasher, washing machine, integrated stainless steel 4 ring gas hob with oven below and cooker hood above, cupboard housing tumble dryer.

#### **Open Plan Lounge/Dining Room**

Built in shelved cupboard with sliding doors, French doors leading to rear garden.