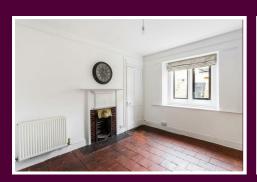

#### **Bedroom Two**

Ornate style fireplace (display purposes only).

#### **Bedroom Three**

Corner ornate style fireplace (display purposes only), built-in double wardrobe cupboard.