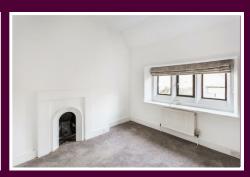

#### **Bedroom Two**

Ornate style fireplace (display purposes only).

#### **Bedroom Three**

Corner ornate style fireplace (display purposes only), built-in double wardrobe cupboard.