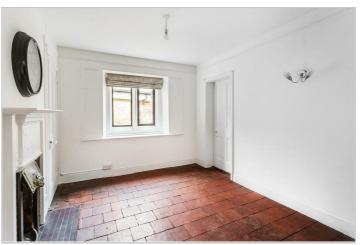

## **Sitting Room**

Attractive double aspect room, deep storage

cupboard under stairs. NOTE gas fire has been disconnected.

### **Entrance Hall**

Quarry tiled floor, stairs to first floor.