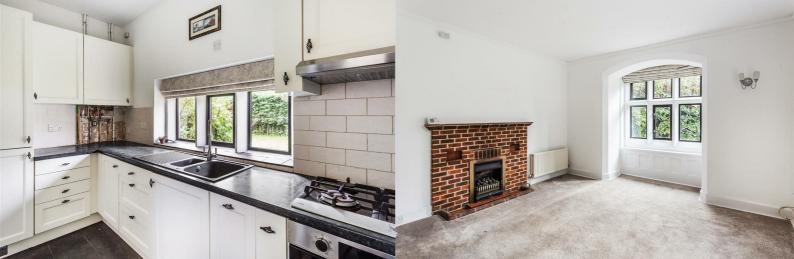

## Kitchen

One and a half bowl single drainer sink unit, base drawers and cupboards, integrated oven, 4 ring gas hob, integrated fridge freezer, newly fitted gas central heating boiler.

## **Sitting Room**

Attractive double aspect room, deep storage

cupboard under stairs. NOTE gas fire has been disconnected.