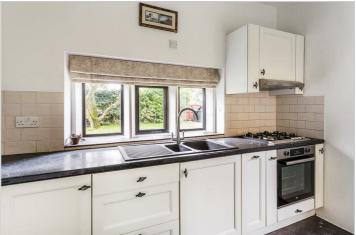

## Kitchen

One and a half bowl single drainer sink unit, base drawers and cupboards, integrated oven, 4 ring gas hob, integrated fridge freezer, newly fitted gas central heating boiler.