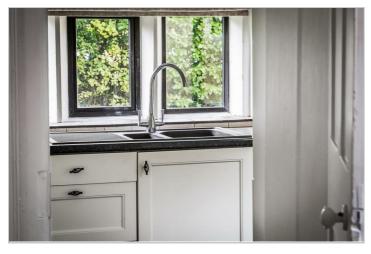

## Kitchen

One and a half bowl single drainer sink unit, base drawers and cupboards, integrated oven, 4 ring gas hob, integrated fridge freezer, newly fitted gas central heating boiler.