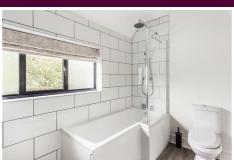

#### Bathroom

White suite of enclosed bath with shower above, vanity unit, low suite w.c.