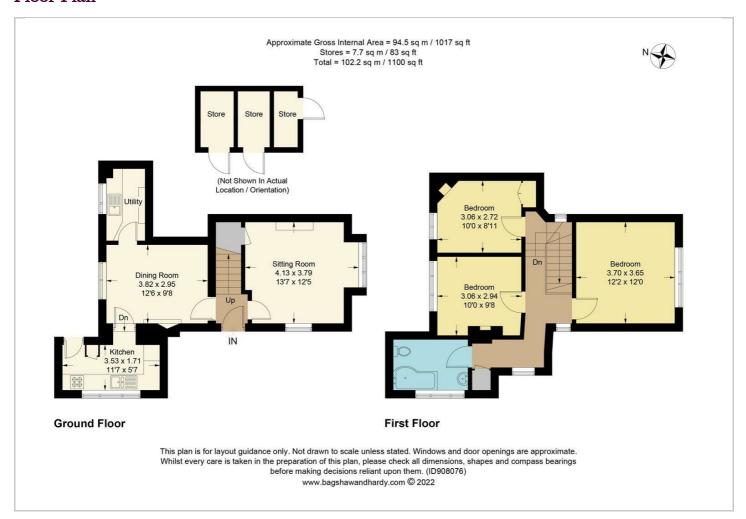

## Floor Plan

**Coogle** 

### **Entrance Hall**

Quarry tiled floor, stairs to first floor.

## **Sitting Room**

Attractive double aspect room, deep storage

cupboard under stairs. NOTE gas fire has been disconnected.

# **Dining Room**

Quarry tiled floor, leading to;

# **Utility Room**

Sink unit, Bosch washing machine, slimline dishwasher.

## Kitchen

One and a half bowl single drainer sink unit, base drawers and cupboards, integrated oven, 4 ring gas hob, integrated fridge freezer, newly fitted gas central heating boiler.

#### **Bedroom One**

Front aspect window.

#### **Bedroom Two**

Ornate style fireplace (display purposes only).

#### **Bedroom Three**

Corner ornate style fireplace (display purposes only), built-in double wardrobe cupboard.

#### Bathroom

White suite of enclosed bath with shower above, vanity unit, low suite w.c.

#### Outside

Parking is approached from the carpark of

Tel: 01883 712261

Limpsfield School via double gates. From here there is an area of lawn, large mature fruit tree. Beyond this there is a courtyard area which is fully enclosed with three stone storage cupboards.