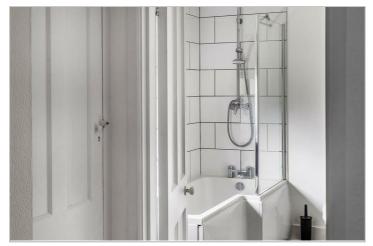

#### Bathroom

White suite of enclosed bath with shower above, vanity unit, low suite w.c.