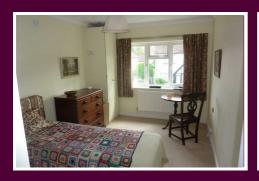

#### **Bedroom**

Range of built in wardrobe cupboards, fitted cupboard housing gas fired central heating boiler.