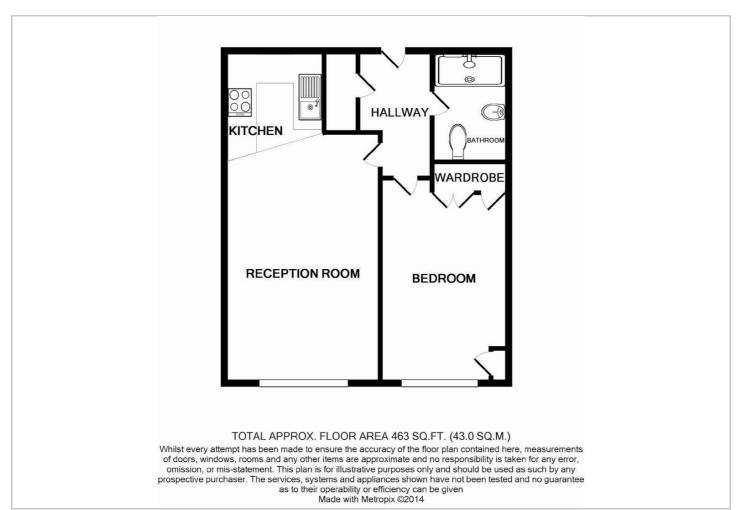

#### Floor Plan

# To Be Sold

A first floor flat within a purpose built development benefiting from double glazed windows, gas central heating. A range of facilities within Beatrice Lodge include two house managers, resident's lounge, guest suite for visitors at a nominal charge and security entry phone system. The flat can be accessed by a staircase or lift. The accommodation with approximate dimensions comprises:

## **Entrance Hall**

Built in storage cupboard.

### Lounge/Kitchen

Lounge area with Adams style fireplace, wall light points, opening to kitchen; John Lewis kitchen, corian worktops, single bowl integrated drainer, integrated appliances including AEG electric oven, fridge and freezer, two ring electric hob with cooker hood above, range of wall mounted cupboards.

#### **Bedroom**

Range of built in wardrobe cupboards, fitted cupboard housing gas fired central heating boiler.

#### **Shower Room**

Walk-in shower, pedestal wash hand basin, low suite w.c., tiled walls.

#### Outside

Sun terrace, communal garden with lawn well stocked borders.