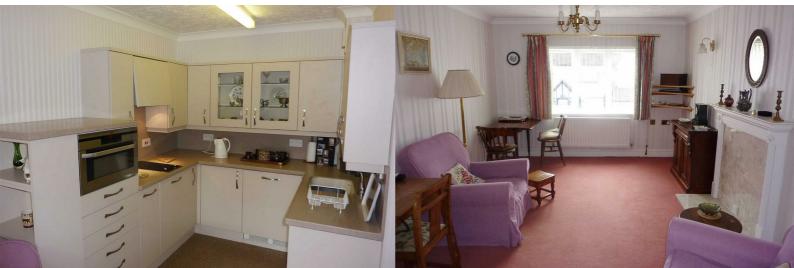

### Lounge/Kitchen

Lounge area with Adams style fireplace, wall light points, opening to kitchen; John Lewis kitchen, corian worktops, single bowl integrated drainer, integrated appliances including AEG electric oven, fridge and freezer, two ring electric hob with cooker hood above, range of wall mounted cupboards.

#### Outside

Sun terrace, communal garden with lawn well stocked borders.