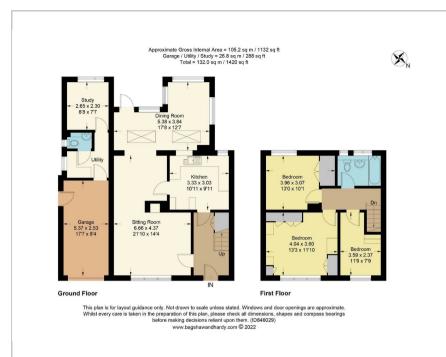

#### Floor Plan

### Accommodation

- 4 Bedrooms (one downstairs)
- Sitting Room
- Dining Room
- Kitchen
- Utility Room
- Downstairs Cloakroom
- Integral Garage
- Family Bathroom
- Scope to Extend Loft Space
- Gardens & Summerhouse