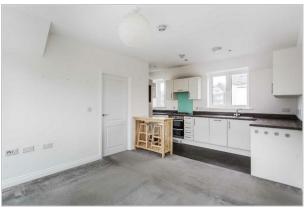

### Accommodation

- 2 Bedrooms
- Open Plan Lounge / Diner / Kitchen
- En-Suite Bathroom to Master Bedroom
- Separate Cloakroom
- Covered Parking Space
- Outside Lockable Storage
- Double Glazing
- Gas Central Heating