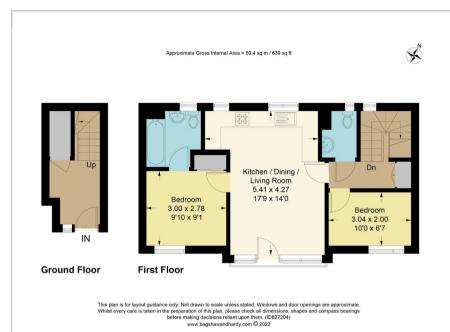

#### Floor Plan

### Accommodation

- 2 Bedrooms
- Open Plan Lounge / Diner / Kitchen
- En-Suite Bathroom to Master Bedroom
- Separate Cloakroom
- Covered Parking Space
- Outside Lockable Storage
- Double Glazing
- Gas Central Heating