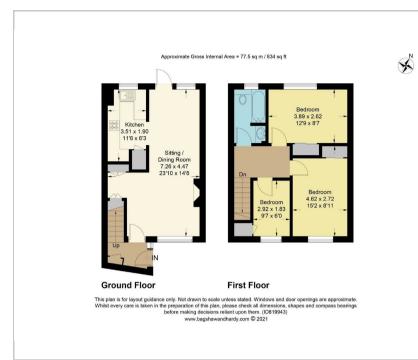

### Floor Plan

### Accommodation

- Kitchen
- Lounge/Dining Room
- 3 Bedrooms
- Family Bathroom
- Front & Rear Gardens
- Garage (in nearby block)
- Gas Central Heating
- Double Glazing