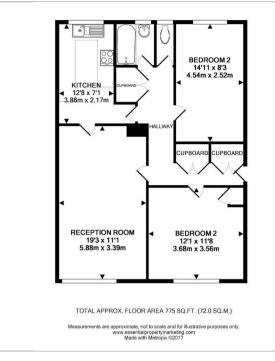

#### Floor Plan

#### Accommodation

- 2 Double Bedrooms
- Modern Bathroom
- Separate WC
- Living Room
- Modern Kitchen
- Ample Storage \*Double Glazed
- Electric Heating
- Communal Gardens