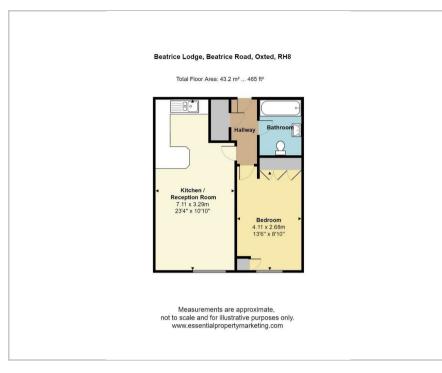

#### Floor Plan

#### Accommodation

- Double Bedroom
- Bathroom
- Lounge Opening to Kitchen
- Gas Central Heating (Warranty to Dec 2023)
- Lift
- Communal Garden and Patio Area
- Guest Suite
- Non Allocated Parking Space