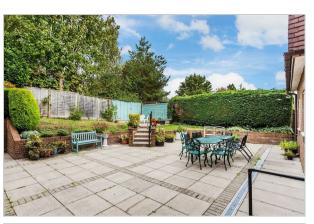

### Accommodation

- Double Bedroom
- Kitchen/Living Room
- Bathroom
- Separate Cloakroom
- Gas Central Heating
- Double Glazing
- NEW CARPETS
- Communal Facilities
- Lift/Staircase to Each Floor
- Communal Garden/Patio Area