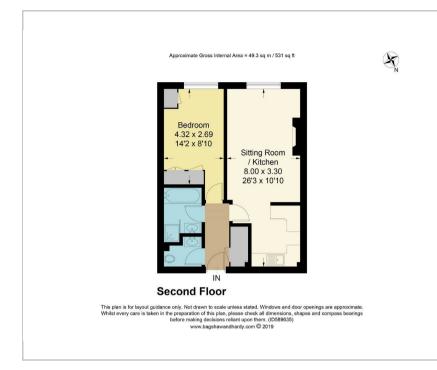

#### **Floor Plan**

### Accommodation

- Double Bedroom
- Kitchen/Living Room
- Bathroom
- Separate Cloakroom
- Gas Central Heating
- Double Glazing
- NEW CARPETS
- Communal Facilities
- Lift/Staircase to Each Floor
- Communal Garden/Patio Area