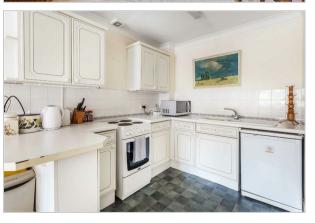

### Accommodation

- Double Bedroom
- Kitchen/Living Room
- Bathroom
- Separate Cloakroom
- Gas Central Heating
- Double Glazing
- NEW CARPETS
- Communal Facilities
- Lift/Staircase to Each Floor
- Communal Garden/Patio Area